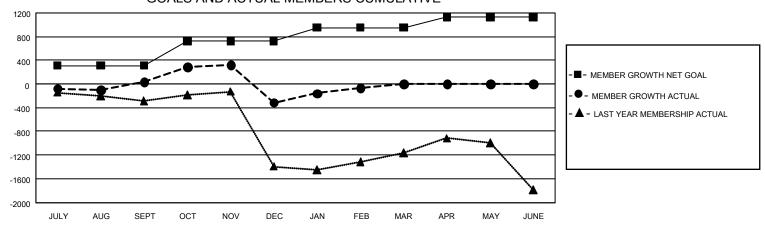

## GMT MONTHLY MEMBERSHIP PROGRESS REPORT

Results as of: 3/31/2020

**GMT CA** 6

Multiple District 306

**LOCATION: REP OF SRI LANKA** 

**GMT**: OPEN

|               | Members               |                          |                         |                                                    |  |  |  |
|---------------|-----------------------|--------------------------|-------------------------|----------------------------------------------------|--|--|--|
|               | RESULTS FOR 2019-2020 |                          |                         |                                                    |  |  |  |
| DROPPED CLUBS | QUARTER ME            | EMBER GROWTH NET<br>GOAL | MEMBER GROWTH<br>ACTUAL | DROPPED<br>MEMBERS ACTUAL<br>(including transfers) |  |  |  |
| 6             | JULY/AUG/SEPT         | 930                      | 515                     | 408                                                |  |  |  |
| 24            | OCT/NOV/DEC           | 1,245                    | 713                     | 1,039                                              |  |  |  |
| 2             | JAN/FEB/MAR           | 690                      | 428                     | 126                                                |  |  |  |
| 0             | APR/MAY/JUNE          | 543                      | 0                       | 0                                                  |  |  |  |

## **GOALS AND ACTUAL MEMBERS CUMULATIVE**

| DROPPED CLUBS: 0 |   | 0 CLUBS OF 0 ADDED 1 OR MORE NEW | GENDER DISTRIBUTION             |             |   |
|------------------|---|----------------------------------|---------------------------------|-------------|---|
|                  |   | MEMBERS                          | MALE                            | 0 (100.00%) |   |
|                  |   |                                  | FEMALE                          | 0 (100.00%) |   |
| DROPPED MEMBERS  |   |                                  |                                 |             |   |
| DECEASED         | 0 | CLICK HERE FOR CUMULATIVE        | TOTAL FAMILY UNIT MEMBERS       |             | 0 |
| CLUB CANCELLED   | 0 | MEMBERSHIP DATA                  | FAMILY MEMBERS PAYING HALF DUES |             |   |
| OTHER            | 0 |                                  |                                 |             | 0 |
| TOTAL            | 0 |                                  | 5023                            |             |   |