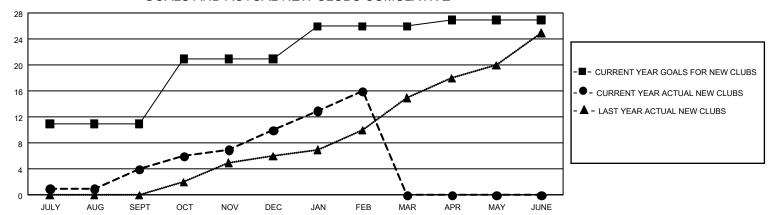

## GOALS AND ACTUAL NEW CLUBS CUMULATIVE

Clubs **RESULTS FOR 2019-2020** 

**NEW CLUBS** 

6

6

0

**NEW CLUB GOAL** 

33

30

15

3